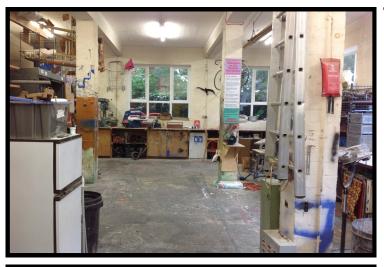

## **WORKSHOP SPACE**

Our large, ground floor workshop is a great space for set and prop building, painting and creating. With double door access it can accommodate larger scale builds as well as small and detailed projects. Please be aware that there some structural pillars in the space.

## Features include:

- 10.5m x 6.6m double door access
- Ground floor
- Bench and floor space for set building
- 4 large supporting pillars that need to be worked around
- Various power tools including compressor available