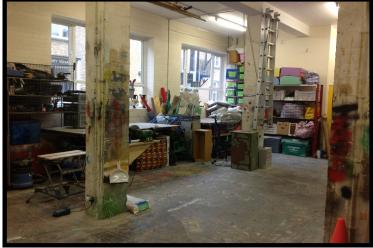

## **WORKSHOP SPACE**

Our large, ground floor workshop is a great space for set and prop building, painting and creating. With double door access it can accommodate larger scale builds as well as small and detailed projects. Please be aware that there some structural pillars in the space.

## Features include:

- 10.5m x 6.6m double door access
- Ground floor
- Bench and floor space for set building
- 4 large supporting pillars that need to be worked around
- Various power tools including compressor available